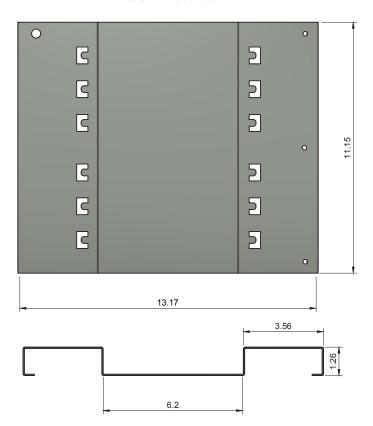

y Bed Stations

Give your wrists a rest. The raised platform provides a convenient rest for the wrists during surgery while the patient is stabilized on the bed with sutures. This stainless steel surgery station allows for optimal lighting, suture tie downs, and adjustable magnifying glass in one compact design. It is compatible with all three of our E-Z Anesthesia electrically heated as well as our non-heated V-beds. Easy to clean.

### Surgery Stations Feature

- 304 Stainless Steel construction
- Non-skid feet
- Built in handrest.
- Works with heated and non-heated beds
- LED light with 3 brightness levels
- 6X Magnifying Glass





Stations for all three heating bed models

# **EZ Tech Sheet**



#### **EZ-SSFB Station**





#### **EZ-SSVB Station**



4.42

#### **EZ-SSXL Station**