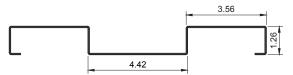

## E-Z Systems Surgery Bed Stations

Give your wrists a rest. The raised platform provides a convenient rest for the wrists during surgery while the patient is stabilized on the bed with sutures. This stainless steel surgery station allows for optimal lighting, suture tie downs, and adjustable magnifying glass in one compact design. It is compatible with all three of our E-Z Anesthesia electrically heated as well as our non-heated V-beds. Easy to clean.

### Surgery Stations Feature

- 304 Stainless Steel construction
- Non-skid feet
- Built in handrest.
- Works with heated and non-heated beds
- LED light with 3 brightness levels
- 6X Magnifying Glass





Stations for all three heating bed models

# **EZ Tech Sheet**



#### **EZ-SSFB Station**





#### **EZ-SSVB Station**



4.42

#### **EZ-SSXL Station**