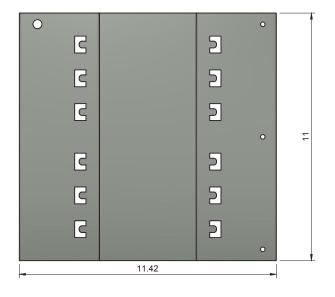

### Surgery Stations Feature

- 304 Stainless Steel construction
- Non-skid feet
- Built in handrest.
- Works with heated and non-heated beds
- LED light with 3 brightness levels
- 6X Magnifying Glass

Stations for all three heating bed models