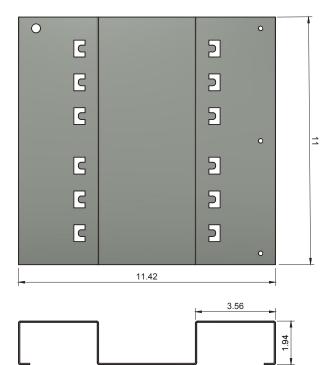

## E-Z Systems Surgery Bed Stations

Give your wrists a rest. The raised platform provides a convenient rest for the wrists during surgery while the patient is stabilized on the bed with sutures. This stainless steel surgery station allows for optimal lighting, suture tie downs, and adjustable magnifying glass in one compact design. It is compatible with all three of our E-Z Anesthesia electrically heated as well as our non-heated V-beds. Easy to clean.

### Surgery Stations Feature

- 304 Stainless Steel construction
- Non-skid feet
- Built in handrest.
- Works with heated and non-heated beds
- LED light with 3 brightness levels
- 6X Magnifying Glass





Stations for all three heating bed models

# **EZ Tech Sheet**



#### **EZ-SSFB Station**





#### **EZ-SSVB Station**



4.42

#### **EZ-SSXL Station**