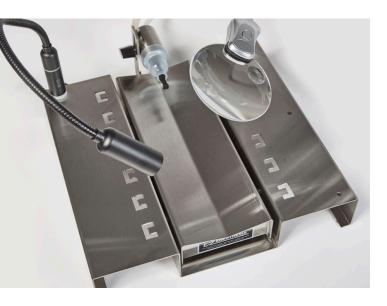

## E-Z Systems Surgery Bed Stations

Give your wrists a rest. The raised platform provides a convenient rest for the wrists during surgery while the patient is stabilized on the bed with sutures. This stainless steel surgery station allows for optimal lighting, suture tie downs, and adjustable magnifying glass in one compact design. It is compatible with all three of our E-Z Anesthesia electrically heated as well as our non-heated V-beds. Easy to clean.

### Surgery Stations Feature

- 304 Stainless Steel construction
- Non-skid feet
- Built in handrest.
- Works with heated and non-heated beds
- LED light with 3 brightness levels
- 6X Magnifying Glass

Stations for all three heating bed models