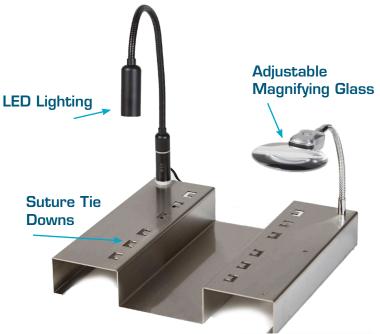

## E-Z Systems Surgery Bed Stations

Give your wrists a rest. The raised platform provides a convenient rest for the wrists during surgery while the patient is stabilized on the bed with sutures. This stainless steel surgery station allows for optimal lighting, suture tie downs, and adjustable magnifying glass in one compact design. It is compatible with all three of our E-Z Anesthesia electrically heated as well as our non-heated V-beds. Easy to clean.

### Surgery Stations Feature

- 304 Stainless Steel construction
- Non-skid feet
- Built in handrest.
- Works with heated and non-heated beds
- LED light with 3 brightness levels
- 6X Magnifying Glass

Stations for all three heating bed models