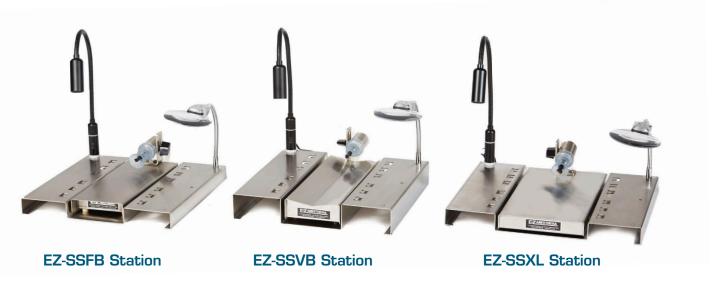

#### **EZ-SSFB Station**

#### **EZ-SSVB Station**

4.42

#### **EZ-SSXL Station**